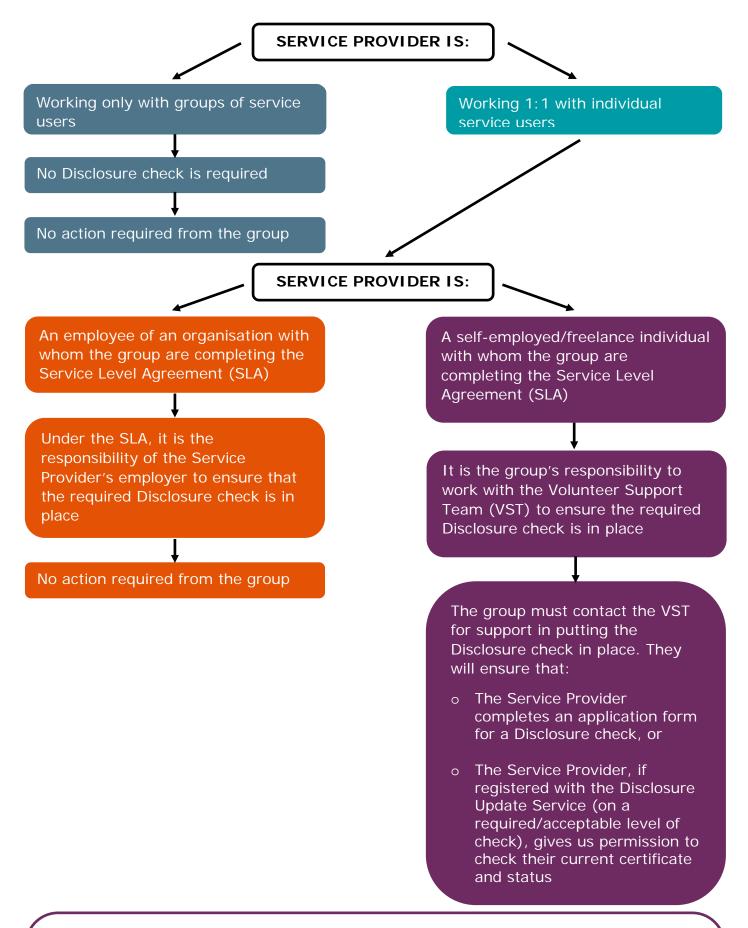

**NOTE:** Where a service has already restarted, the VST are currently identifying whether we have a record of the Service Provider having the correct Disclosure check in place. If a group has recently completed an SLA with a new Service Provider, the VST will contact the group to put a Disclosure check in place.

**However**, if you are aware that you are working with a Service Provider who needs a check under either of these circumstances, please contact the VST (<a href="mailto:volunteersupport@mssociety.org.uk">volunteersupport@mssociety.org.uk</a> or 0300 500 8084 #3) as soon as possible; **do not** wait for them to contact you!