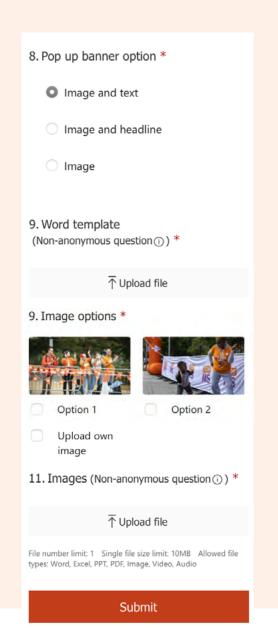

#### Note

If you are using your own images please ensure you have the necessary consent to do so – see MS Society Designs page on the volunteer website for more information

8. Word template
(Non-anonymous question (1)) \*

#### ↑ Upload file

File number limit: 1 Single file size limit: 10MB Allowed file types: Word, Excel, PPT, PDF, Image, Video, Audio

9. Image options \*

Option 1

Option 2

Option 3

Option 4

Upload own image

10. Images (Non-anonymous question (i) \*

↑ Upload file

File number limit: 1 Single file size limit: 10MB Allowed file types: Word, Excel, PPT, PDF, Image, Video, Audio

Submit