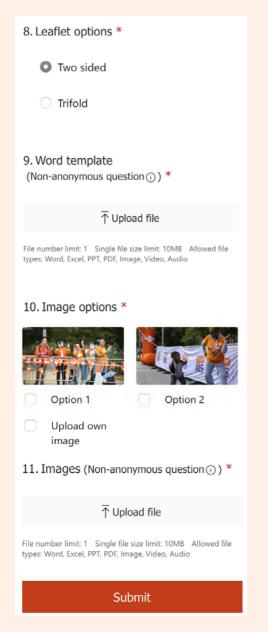

#### Step 4

Choose from image library or upload your own images. Reproduction quality required varies on use (print or digital), but as a guide images should be at least 2mb.

#### Note

If you are using your own images please ensure you have the necessary consent to do so – see MS Society Designs page on the volunteer website for more information

8. Word template
(Non-anonymous question (1)) \*

#### ↑ Upload file

File number limit: 1 Single file size limit: 10MB Allowed file types: Word, Excel, PPT, PDF, Image, Video, Audio

9. Image options \*

Option 1

Option 2

Option 3

Option 4

Upload own image

10. Images (Non-anonymous question (i) \*

↑ Upload file

File number limit: 1 Single file size limit: 10MB Allowed file types: Word, Excel, PPT, PDF, Image, Video, Audio

Submit