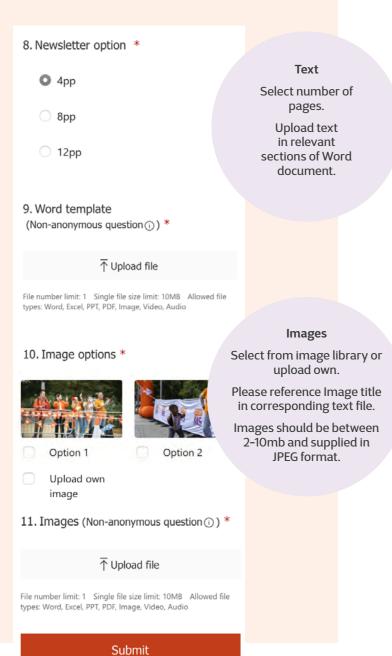

#### Step 4

Choose from image library or upload your own images. Reproduction quality required varies on use (print or digital), but as a guide images should be at least 2mb.

#### Note

If you are using your own images please ensure you have the necessary consent to do so – see MS Society Designs page on the volunteer website for more information

8. Word template
(Non-anonymous question (1)) \*

#### ↑ Upload file

File number limit: 1 Single file size limit: 10MB Allowed file types: Word, Excel, PPT, PDF, Image, Video, Audio

9. Image options \*

Option 1

Option 2

Option 3

Option 4

Upload own image

10. Images (Non-anonymous question (i) \*

↑ Upload file

File number limit: 1 Single file size limit: 10MB Allowed file types: Word, Excel, PPT, PDF, Image, Video, Audio

Submit