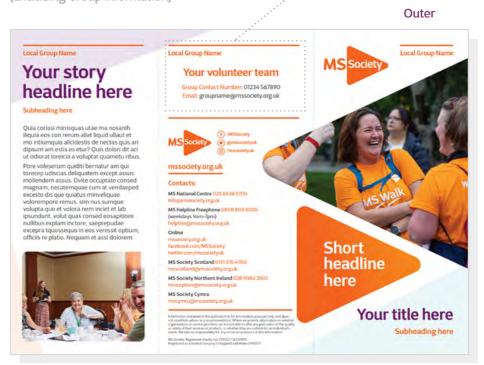

## Leaflets

Choice of layout to create a leaflet.

Choose style and add text and images.

#### Tri-fold A4 Leaflet

Word Count Guide: Outer: 130 Words (+8 to 10 for cover) Inner: 300 Words

(Excluding Group information)

Group and general information will be added here unless otherwise requested.

#### **Back Cover:**

Volunteer Team names and contacts: Image is optional - if more space is required the image can be replaced with a column of text.