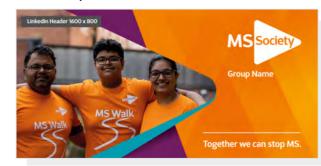

if required

**Lanyard Card** 

85mm x 55mm Single Sided

| MS Society Group name               |
|-------------------------------------|
| Insert name here  Title if required |

8. Lanyard card (Name and title if required)

Enter your answer

Submit

## Social Media Assets

Choice of layouts to create a post or header JPEG, choose style and add text and images.



**Social Media Template:** 

#### **Facebook Feed**

1080 x 1350 pixels



Social Media Template:

#### Facebook & Instagram Story

1080 x 1920 pixels



Social Media Template:

#### Facebook Group Header

1640 x 856 pixels



Social Media Template:

#### **Twitter Header**

1500 x 500 pixels



**Social Media Template:** 

#### Twitter Post

1024 x 512 pixels



Social Media Template:

#### LinkedIn Header

1600 x 800 pixels



**Social Media Template:** 

#### LinkedIn Post

1200 x 627 pixels



Text

Select Style & upload text file broken into messages as demonstrated. Call to Action lines can be personalised or use the MS Society strapline.

Wordcount 3 - 6 words

#### **Social Media Template:**

#### **Instagram Feed**

1080 x 1080 pixels



## Pop-up Banners

Choice of layouts to create a Banner.

After inputting General information choose style and add text and images.



#### **Banner Template:**

#### Pop-up Design A Image & Text

Word Count Guide: 25 Words Size 2000mm x 800mm



#### **Banner Template:**

#### Pop-up Design B Image & Headline

Word Count Guide: 10 Words Size 2000mm x 800mm



#### **Banner Template:**

#### Pop-up Design C Image

Word Count Guide: 0 Words Size 2000mm x 800mm



) /MSSo