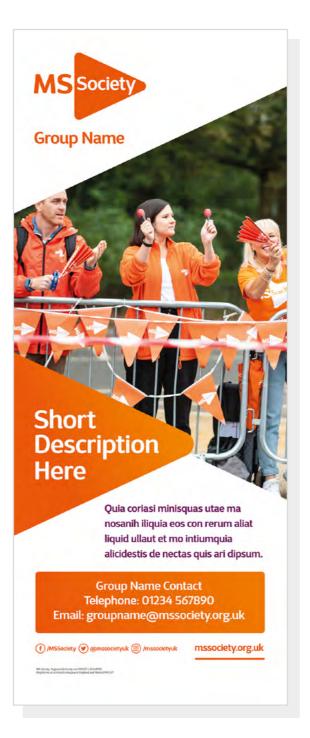

## Pop-up Banners

Choice of layouts to create a Banner.

After inputting General information choose style and add text and images.

#### **Banner Template:**

#### Pop-up Design A Image & Text

Word Count Guide: 25 Words Size 2000mm x 800mm

#### Pop-up Design B Image & Headline

Word Count Guide: 10 Words Size 2000mm x 800mm

#### Pop-up Design C Image

Word Count Guide: 0 Words Size 2000mm x 800mm

) /MSSociety ( ) @mssocietyuk ( ) /mssocietyuk ( ) /mssocietyuk

Text

Select Style & upload text file broken into sections as demonstrated above. Layout will vary depending on number of text blocks and images.