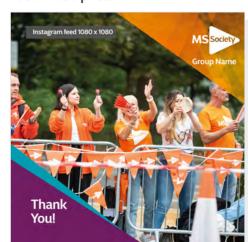

EG, choose style and add text and images.



**Social Media Template:** 

#### **Facebook Feed**

1080 x 1350 pixels



Social Media Template:

#### Facebook & Instagram Story

1080 x 1920 pixels



Social Media Template:

#### Facebook Group Header

1640 x 856 pixels



Social Media Template:

#### **Twitter Header**

1500 x 500 pixels



**Social Media Template:** 

#### Twitter Post

1024 x 512 pixels



Social Media Template:

#### LinkedIn Header

1600 x 800 pixels



**Social Media Template:** 

#### LinkedIn Post

1200 x 627 pixels



Text

Select Style & upload text file broken into messages as demonstrated. Call to Action lines can be personalised or use the MS Society strapline.

Wordcount 3 - 6 words

#### **Social Media Template:**

#### **Instagram Feed**

1080 x 1080 pixels



## Pop-up Banners

Choice of layouts to create a Banner.

After inputting General information choose style and add text and images.



#### **Banner Template:**

#### Pop-up Design A Image & Text

Word Count Guide: 25 Words Size 2000mm x 800mm



#### **Banner Template:**

#### Pop-up Design B Image & Headline

Word Count Guide: 10 Words Size 2000mm x 800mm



#### **Banner Template:**

#### Pop-up Design C Image

Word Count Guide: 0 Words Size 2000mm x 800mm



) /MSSociety ( ) @mssocietyuk ( ) /mssocietyuk ( ) /mssocietyuk

Text

Select Style & upload text file broken into sections as demonstrated above. Layout will vary depending on number of text blocks and images.

## **Group Logo**

The information for you Group logo will be taken from the General Information in step one of the pro