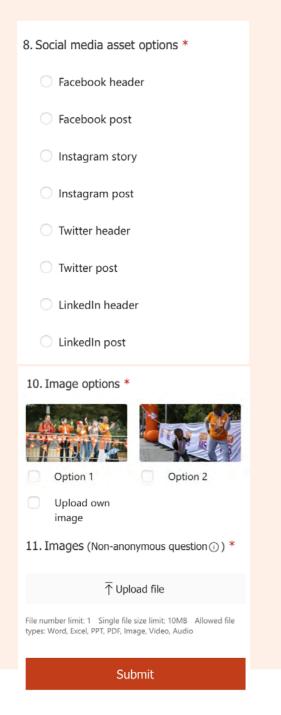

#### Step 3

Choose item of design material you wish to produce. This will lead to another step specific to each item, these are illustrated in the following pages.

6. Order options (printing not yet available) PDF download (for digital distri-PDF download (for own printing) 7. What would you like to order? \* Newsletter A4 Poster Leaftet Appointment Card ID card Lanyard Card Social Media Asset O Pop Up Banner MS Group Logo Certificate Submit

#### Step 4

Choose from image library or upload your own images. Reproduction quality required varies on use (print or digital), but as a guide images should be at least 2mb.

#### Note

If you are using your own images please ensure you have the necessary consent to do so – see MS Society Designs page on the volunteer website for more information

8. Word template
(Non-anonymous question (1)) \*

#### ↑ Upload file

File number limit: 1 Single file size limit: 10MB Allowed file types: Word, Excel, PPT, PDF, Image, Video, Audio

9. Image options \*

Option 1

Option 2

Option 3

Option 4

Upload own image

10. Images (Non-anonymous question (i) \*

↑ Upload file

File number limit: 1 Single file size limit: 10MB Allowed file types: Word, Excel, PPT, PDF, Image, Video, Audio

Submit