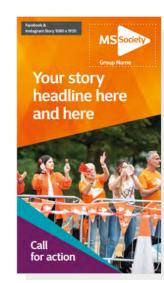

## Social Media Assets

Choice of layouts to create a post or header JPEG, choose style and add text and images.

**Social Media Template:** 

#### Facebook & Instagram Story

1080 x 1920 pixels

Social Media Template: