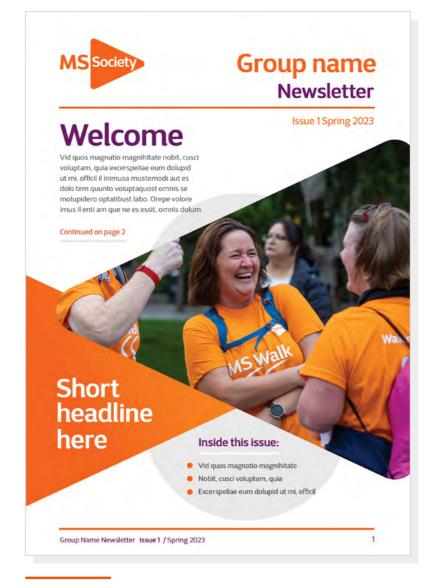

## Newsletter (1 of 2)

Available in 4, 8 or 12 pages.

Each to contain a front and back cover and a choice from ten alternative page templates, find these on the next page of this document.

#### Front Cover A

Word Count Guide: 50 - 70 Words