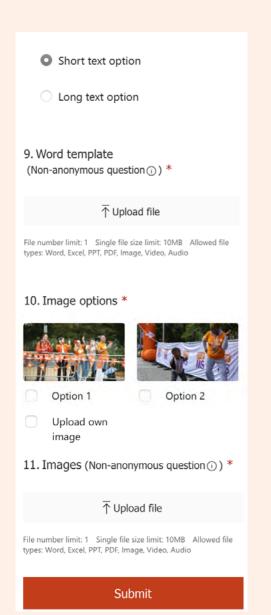

#### Note

If you are using your own images please ensure you have the necessary consent to do so – see MS Society Designs page on the volunteer website for more information

8. Word template
(Non-anonymous question (1)) \*

#### ↑ Upload file

File number limit: 1 Single file size limit: 10MB Allowed file types: Word, Excel, PPT, PDF, Image, Video, Audio

9. Image options \*

Option 1

Option 2

Option 3

Option 4

Upload own image

10. Images (Non-anonymous question (i) \*

↑ Upload file

File number limit: 1 Single file size limit: 10MB Allowed file types: Word, Excel, PPT, PDF, Image, Video, Audio

Submit