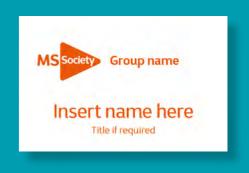

# MS Society

8. ID card (Name and title if required) \*

Enter your answer

Submit

**Card Template:** 

**Card Template: ID Card** 

85mm x 55mm Single Sided

**Group Name** 

Insert name here

Title if required

**Lanyard Card** 

85mm x 55mm Single Sided

| MS Society Group name               |
|-------------------------------------|
| Insert name here  Title if required |

8. Lanyard card (Name and title if required)