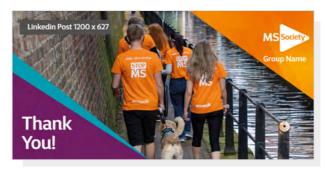

#### LinkedIn Post

1200 x 627 pixels

Text

Select Style & upload text file broken into messages as demonstrated. Call to Action lines can be personalised or use the MS Society strapline.

Wordcount 3 - 6 words