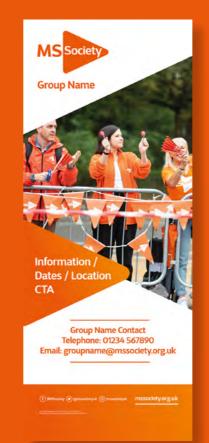

## Pop-up Banners

Choice of layouts to create a Banner.

After inputting General information choose style and add text and images.

#### **Banner Template:**

#### Pop-up Design A Image & Text

Word Count Guide: 25 Words Size 2000mm x 800mm

#### Pop-up Design B Image & Headline

Word Count Guide: 10 Words Size 2000mm x 800mm

#### Pop-up Design C Image

Word Count Guide: 0 Words Size 2000mm x 800mm

) /MSSociety ( ) @mssocietyuk ( ) /mssocietyuk ( ) /mssocietyuk

Text

Select Style & upload text file broken into sections as demonstrated above. Layout will vary depending on number of text blocks and images.