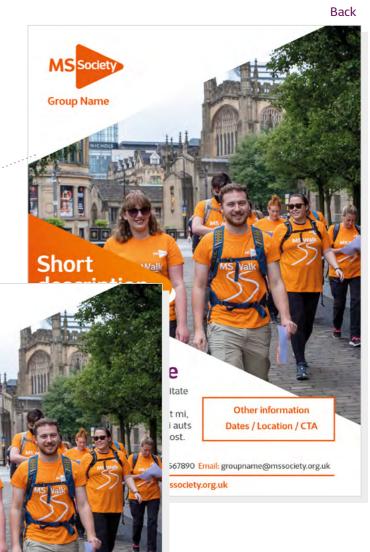

## Pop-up Banners

Choice of layouts to create a Banner.

After inputting General information choose style and add text and images.

#### **Banner Template:**

#### Pop-up Design A Image & Text

Word Count Guide: 25 Words Size 2000mm x 800mm

#### Pop-up Design B Image & Headline

Word Count Guide: 10 Words Size 2000mm x 800mm

#### Pop-up Design C Image

Word Count Guide: 0 Words Size 2000mm x 800mm

) /MSSociety ( ) @mssocietyuk ( ) /mssocietyuk ( ) /mssocietyuk

Text

Select Style & upload text file broken into sections as demonstrated above. Layout will vary depending on number of text blocks and images.